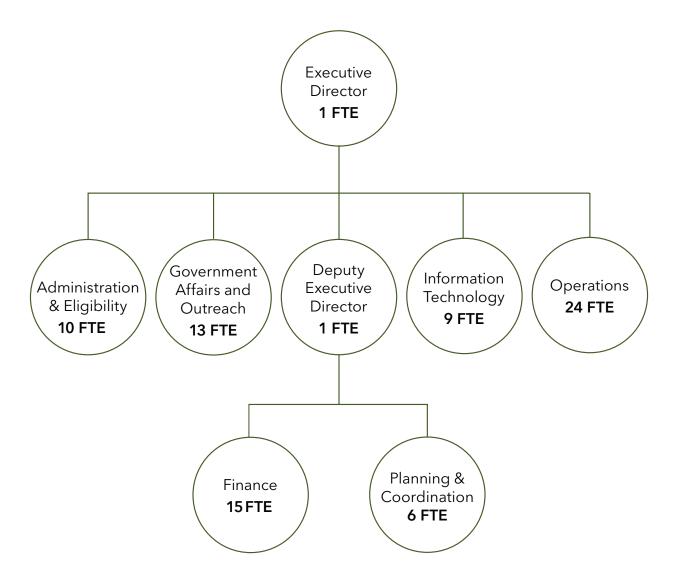

|
| ı | Cutaway                 | 90                                 |
| - | ProMaster Low Floor CNG | 21                                 |
|   | Total                   | 724                                |

### FLEET DETAIL CONT'D.

Region

|                 | Number of Access Provided Vehicles |
|-----------------|------------------------------------|
| Southern        | 234                                |
| Eastern         | 182                                |
| Northern        | 136                                |
| West Central    | 119                                |
| Antelope Valley | 42                                 |
| Santa Clarita   | 11                                 |
| Total           | 724                                |



#### FTE SUMMARY



2023/2024 Budget Book 37

### ADMINISTRATION & ELIGIBILITY



38 2023/2024 Budget Book

# PLANNING & COORDINATION



2023/2024 Budget Book 39

# GOVERNMENT AFFAIRS & OUTREACH



40 2023/2024 Budget Book

#### **OPERATIONS**



2023/2024 Budget Book 41

#### INFORMATION TECHNOLOGY



42

#### **FINANCE**



2023/2024 Budget Book 43

#### ANNUAL PAY SCHEDULE

|   |                                                                                                                                                                                                                                                                                                                                | — Minimum — | — Midpoint — | — Maximum – |
|---|---------------------------------------------------------------