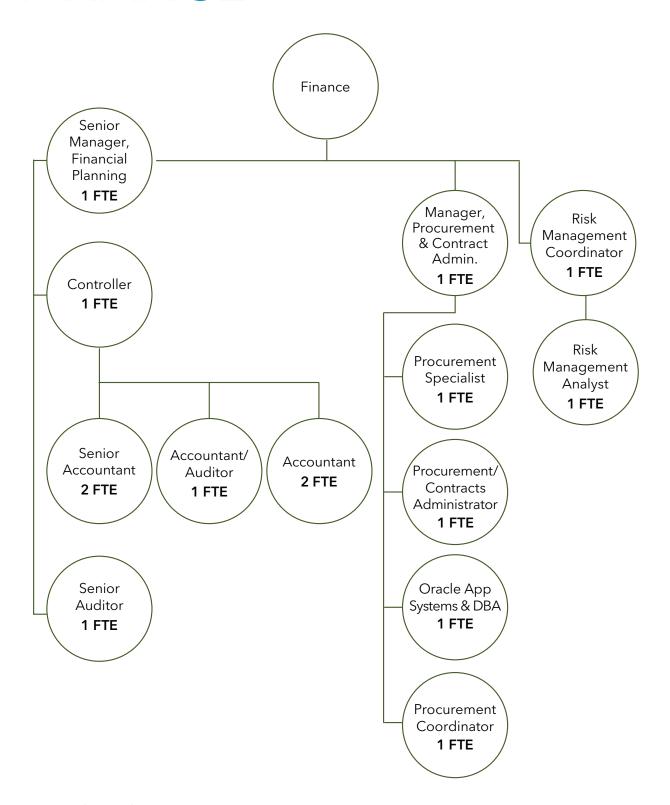

ded Vehicles |
|-----------------|------------------------------------|
| Southern        | 234                                |
| Eastern         | 182                                |
| Northern        | 136                                |
| West Central    | 119                                |
| Antelope Valley | 42                                 |
| Santa Clarita   | 11                                 |
| Total           | 724                                |



#### FTE SUMMARY



2023/2024 Budget Book 37

### ADMINISTRATION & ELIGIBILITY



38 2023/2024 Budget Book

# PLANNING & COORDINATION



2023/2024 Budget Book 39

# GOVERNMENT AFFAIRS & OUTREACH



40 2023/2024 Budget Book

#### **OPERATIONS**



2023/2024 Budget Book 41

#### INFORMATION TECHNOLOGY



42

#### **FINANCE**



2023/2024 Budget Book 43

#### ANNUAL PAY SCHEDULE

|   |                                                                                                                                                                                                                                                                                                                                | — Minimum — | — Midpoint — | — Maximum – |
|---|--------------------------------------------------------------------------------------------------------------------------------------------------------------------------------------------------------------------------------------------------------------------------------------------------------------------------------|-------------|--------------|-------------|
| 1 |