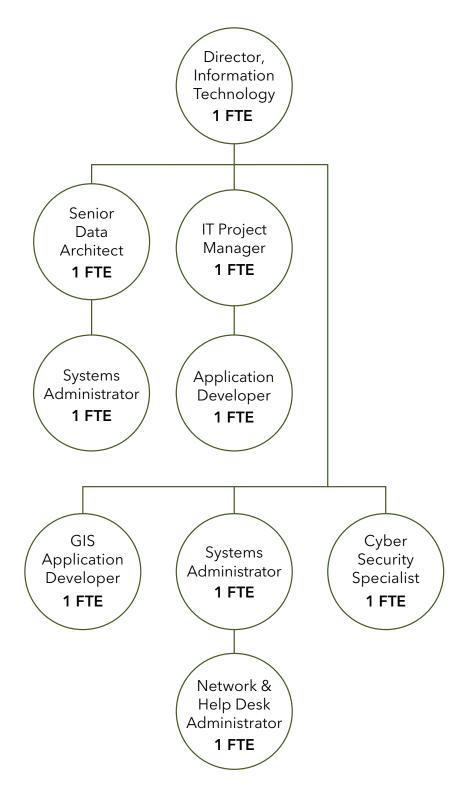

| Number of Access Provided Vehicles |
|-----------------|------------------------------------|
| Southern        | 234                                |
| Eastern         | 182                                |
| Northern        | 136                                |
| West Central    | 119                                |
| Antelope Valley | 42                                 |
| Santa Clarita   | 11                                 |
| Total           | 724                                |



#### FTE SUMMARY



2023/2024 Budget Book 37

### ADMINISTRATION & ELIGIBILITY



38 2023/2024 Budget Book

# PLANNING & COORDINATION



2023/2024 Budget Book 39

# GOVERNMENT AFFAIRS & OUTREACH



40 2023/2024 Budget Book

#### **OPERATIONS**



2023/2024 Budget Book 41

#### INFORMATION TECHNOLOGY



42

#### **FINANCE**



2023/2024 Budget Book 43

#### ANNUAL PAY SCHEDULE

|   |                                                                                                                                                                                                                                                                                                                                | — Minimum — | — Midpoint — | — Maximum – |
|---|--------------------------------------------------------------------------------------------------------------------------------------------------------------------------------------------------------------------------------------------------------------------------------------------------------------------------------|-------------|------------