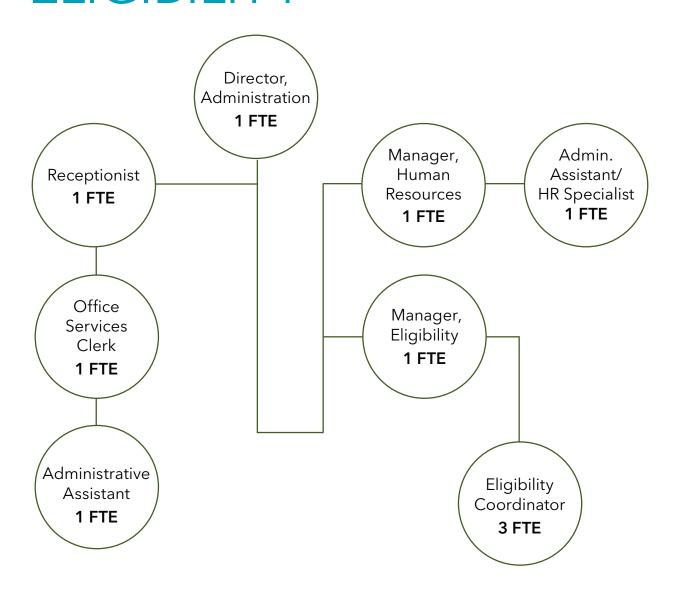

|
| - | ProMaster Low Floor CNG | 21                                 |
|   | Total                   | 724                                |

### FLEET DETAIL CONT'D.

Region

|                 | Number of Access Provided Vehicles |
|-----------------|------------------------------------|
| Southern        | 234                                |
| Eastern         | 182                                |
| Northern        | 136                                |
| West Central    | 119                                |
| Antelope Valley | 42                                 |
| Santa Clarita   | 11                                 |
| Total           | 724                                |



#### FTE SUMMARY



2023/2024 Budget Book 37

### ADMINISTRATION & ELIGIBILITY



38 2023/2024 Budget Book

# PLANNING & COORDINATION



2023/2024 Budget Book 39

# GOVERNMENT AFFAIRS & OUTREACH



40 2023/2024 Budget Book

#### **OPERATIONS**



2023/2024 Budget Book 41

#### INFORMATION TECHNOLOGY



42

#### **FINANCE**



2023/2024 Budget Book 43

#### ANNUAL PAY SCHEDULE

|   |                                                                                                                                                                                                                                                                                                                                | — Minimum — | — Midpoint — | — Maximum – |
|---|-----------------------------------------------------------------------------------------------------------------------------