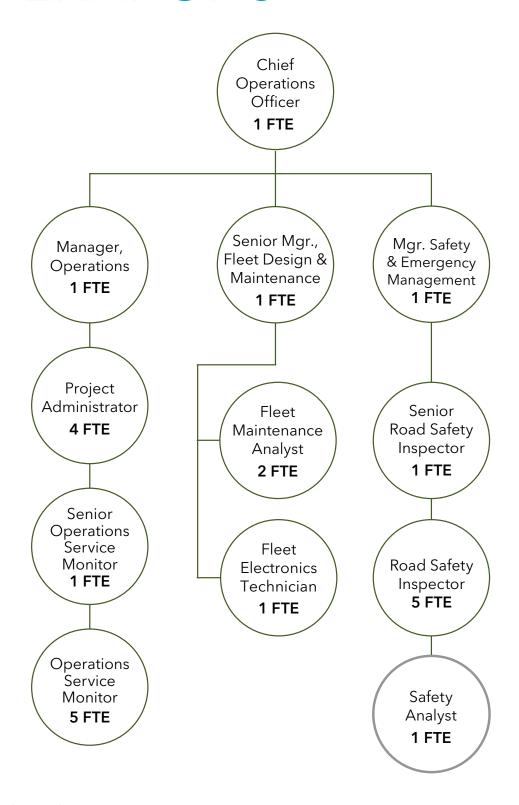

|

### FLEET DETAIL CONT'D.

Region

|                 | Number of Access Provided Vehicles |
|-----------------|------------------------------------|
| Southern        | 234                                |
| Eastern         | 182                                |
| Northern        | 136                                |
| West Central    | 119                                |
| Antelope Valley | 42                                 |
| Santa Clarita   | 11                                 |
| Total           | 724                                |



#### FTE SUMMARY



2023/2024 Budget Book 37

### ADMINISTRATION & ELIGIBILITY



38 2023/2024 Budget Book

# PLANNING & COORDINATION



2023/2024 Budget Book 39

# GOVERNMENT AFFAIRS & OUTREACH



40 2023/2024 Budget Book

#### **OPERATIONS**



2023/2024 Budget Book 41

#### INFORMATION TECHNOLOGY



42

#### **FINANCE**



2023/2024 Budget Book 43

#### ANNUAL PAY SCHEDULE

|   |                                                                                                                                                                                                                                                                                                                                | — Minimum — | — Midpoint — | — Maximum – |
|---|--------------------------------------------------------------------------------------------------------------------------------------------------------------------------------------------------------------------------------------------------------------------------------------------------