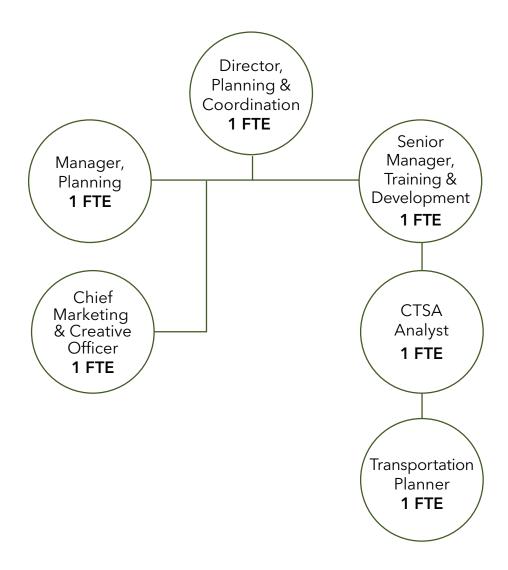

r CNG | 21                                 |
|   | Total                   | 724                                |

### FLEET DETAIL CONT'D.

Region

|                 | Number of Access Provided Vehicles |
|-----------------|------------------------------------|
| Southern        | 234                                |
| Eastern         | 182                                |
| Northern        | 136                                |
| West Central    | 119                                |
| Antelope Valley | 42                                 |
| Santa Clarita   | 11                                 |
| Total           | 724                                |



#### FTE SUMMARY



2023/2024 Budget Book 37

### ADMINISTRATION & ELIGIBILITY



38 2023/2024 Budget Book

# PLANNING & COORDINATION



2023/2024 Budget Book 39

# GOVERNMENT AFFAIRS & OUTREACH



40 2023/2024 Budget Book

#### **OPERATIONS**



2023/2024 Budget Book 41

#### INFORMATION TECHNOLOGY



42

#### **FINANCE**



2023/2024 Budget Book 43

#### ANNUAL PAY SCHEDULE

|   |                                                                                                                                                                                                                                                                                                                                | — Minimum — | — Midpoint — | — Maximum – |
|---|------------------------------------------------------------------------------------------------------------------------------------------------------------------------------------