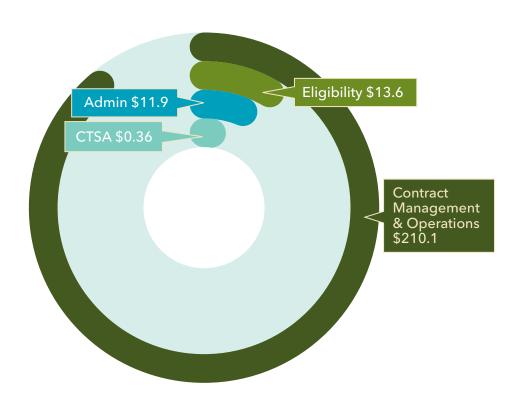

### FY 2023/24 BUDGET SUMMARY

|          |                                    | FY2023/24<br>Budget | % of Total<br>Budget | % of —— Operating —— Costs |
|----------|------------------------------------|---------------------|----------------------|----------------------------|
| Depa     | Contract Management & Operations   | \$210,061,137       | 77.0%                | 89.0%                      |
| partment | Eligibility                        | \$13,583,483        | 5.0%                 | 5.8%                       |
| ent      | CTSA                               | \$363,099           | 0.1%                 | 0.2%                       |
|          | Administration                     | \$11,903,864        | 4.4%                 | 5.0%                       |
|          | Operating Expense                  | \$235,911,583       | 86.5%                |                            |
|          | Capital Expense                    | \$36,744,581        | 13.5%                |                            |
|          | Total Operating & Capital Expenses | \$272,656,164       |                      |                            |