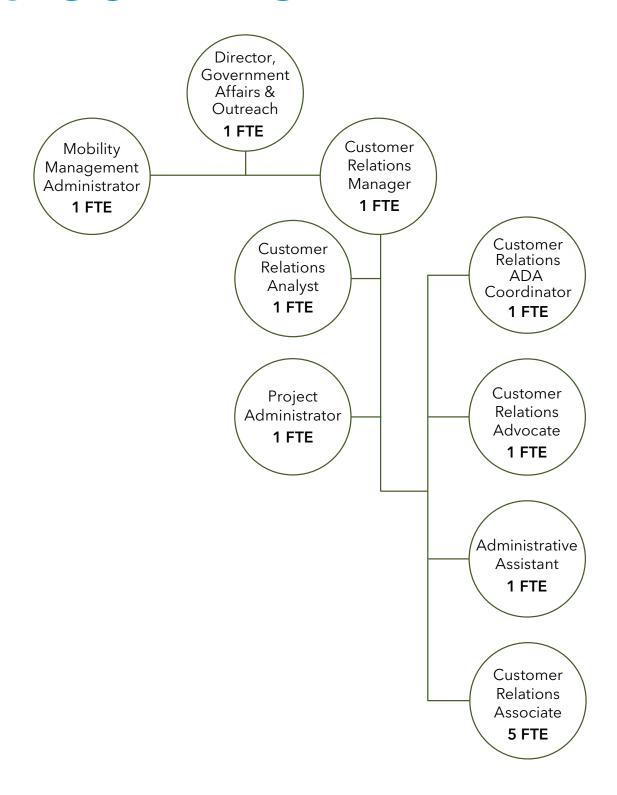

| 724                                |

### FLEET DETAIL CONT'D.

Region

|                 | Number of Access Provided Vehicles |
|-----------------|------------------------------------|
| Southern        | 234                                |
| Eastern         | 182                                |
| Northern        | 136                                |
| West Central    | 119                                |
| Antelope Valley | 42                                 |
| Santa Clarita   | 11                                 |
| Total           | 724                                |



#### FTE SUMMARY



2023/2024 Budget Book 37

### ADMINISTRATION & ELIGIBILITY



38 2023/2024 Budget Book

# PLANNING & COORDINATION



2023/2024 Budget Book 39

# GOVERNMENT AFFAIRS & OUTREACH



40 2023/2024 Budget Book

#### **OPERATIONS**



2023/2024 Budget Book 41

#### INFORMATION TECHNOLOGY



42

#### **FINANCE**



2023/2024 Budget Book 43

#### ANNUAL PAY SCHEDULE

|   |                                                                                                                                                                                                                                                                                                                                | — Minimum — | — Midpoint — | — Maximum – |
|---|-------------------------------------------------------------------------------------------------------------------------------------------------------------------------------------------------------------------------------------------------