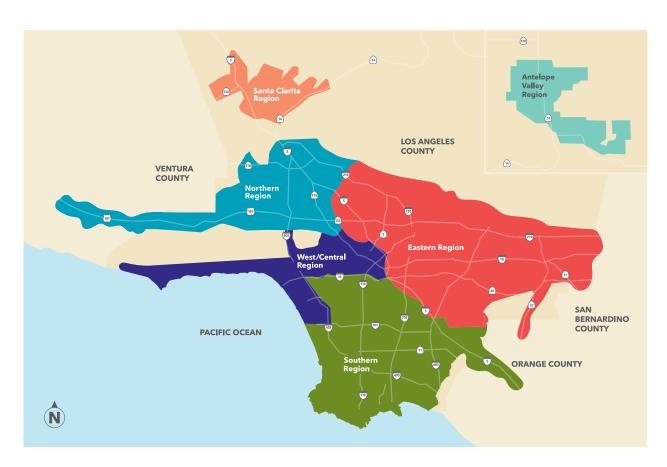

### SERVICE AREA

As required by applicable regulations, Access Paratransit service is available for any ADA paratranist eligible individual for any purpose to or from any location within ¾ of a mile of any fixed-route bus operated by the Los Angeles County public fixed-route bus operators and within ¾ of a mile around Metro Rail stations during the hours that the systems are operational.

The service area is divided into six regions and extends into portions of the surrounding counties of San Bernardino, Orange and Ventura that are served by Los Angeles County fixed-route bus lines. The transit providers for each of the regions are as follows:

- > Eastern Region San Gabriel Transit
- > West Central Region California Transit Inc.
- > Northern Region MV Transportation
- > Southern Region Global Paratransit
- > Santa Clarita Region City of Santa Clarita
- > Antelope Valley Region First Transit