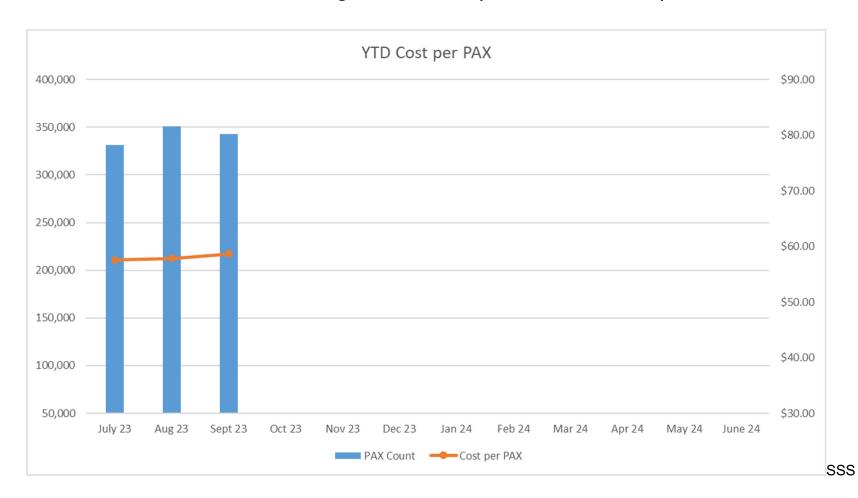

Attached are the following reports for your review:

- Statistical Comparison: SEPTEMBER 2022 to SEPTEMBER 2023
- Expenses by Functional Area
- Budget to Actual Comparison of Statistics
- YTD Budget Results
- Graph: YTD PAX Cost Comparison

## Statistics - For the YTD Period Ended September 2023

|                                         |           |           |           | % Over / | % Over / |
|-----------------------------------------|-----------|-----------|-----------|----------|----------|
|                                         | YTD       | YTD       |           | (Under)  | (Under)  |
|                                         | Actual    | Budget    | Variance  | Budget   | Prior Yr |
| Total Eligibility Evaluations           | 9,581     | 17,431    | (7,850)   | -45.0%   | -45%     |
| Number of PAX                           | 1,025,287 | 972,829   | 52,458    | 5.4%     | 23%      |
| Number of Contract Revenue Miles        | 7,034,579 | 7,433,129 | (398,550) | -5.4%    | 16%      |
| Number of Trips                         | 825,237   | 783,906   | 41,331    | 5.3%     | 23%      |
| Average Trip Distance                   | 8.52      | 9.48      | (0.96)    | -10.1%   | -5%      |
| Purchased Transportation Cost           |           |           |           |          |          |
| Cost per Contract Rev Mile              | \$7.22    | \$6.57    | \$0.65    | 9.9%     | 9%       |
| Total Cost per Trip before Depreciation | \$72.85   | \$76.13   | (\$3.28)  | -4.3%    | 0%       |
| Total Cost per Pax before Depreciation  | \$58.64   | \$61.34   | (\$2.70)  | -4.4%    | 0%       |
|                                         |           |           |           |          |          |

## YTD Cost Per Passenger before Depreciation and Capital Cost