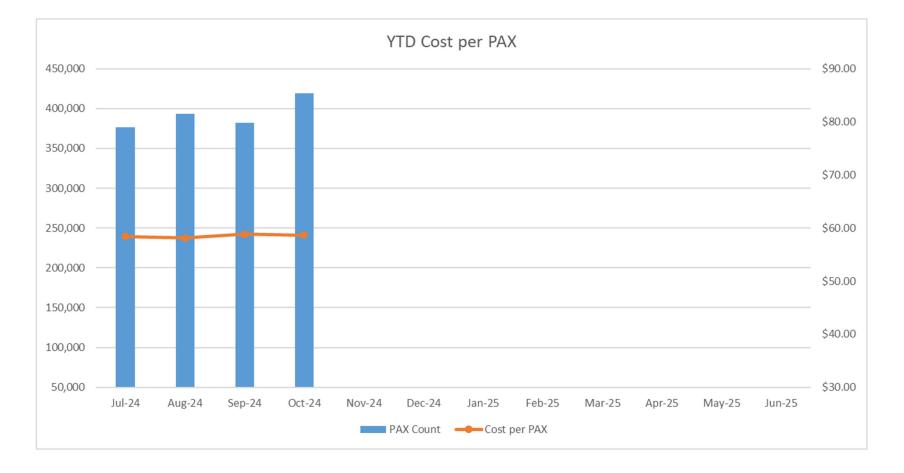

Attached are the following reports for your review:

- Statistical Comparison: OCTOBER 2023 to OCTOBER 2024
- Expenses by Functional Area
- Budget to Actual Comparison of Statistics
- YTD Budget Results
- Graph: YTD PAX Cost Comparison

# Statistics - For the YTD Period Ended October 2024

|                                         |            |            |           | % Over / | % Over / |
|-----------------------------------------|------------|------------|-----------|----------|----------|
|                                         | YTD        | YTD        |           | (Under)  | (Under)  |
|                                         | Actual     | Budget     | Variance  | Budget   | Prior Yr |
| Total Eligibility Evaluations           | 17,376     | 16,009     | 1,367     | 8.5%     | 31%      |
| Number of PAX                           | 1,570,887  | 1,574,902  | (4,015)   | -0.3%    | 13%      |
| Number of Contract Revenue Miles        | 10,556,627 | 11,020,217 | (463,590) | -4.2%    | 10%      |
| Number of Trips                         | 1,268,256  | 1,267,200  | 1,056     | 0.1%     | 13%      |
| Average Trip Distance                   | 8.32       | 8.70       | (0.38)    | -4.3%    | -2%      |
| Purchased Transportation Cost           |            |            |           |          |          |
| Cost per Contract Rev Mile              | \$7.38     | \$7.15     | \$0.23    | 3.2%     | 3%       |
| Total Cost per Trip before Depreciation | \$72.63    | \$74.31    | (\$1.68)  | -2.3%    | 0%       |
| Total Cost per Pax before Depreciation  | \$58.64    | \$59.79    | (\$1.15)  | -1.9%    | 0%       |