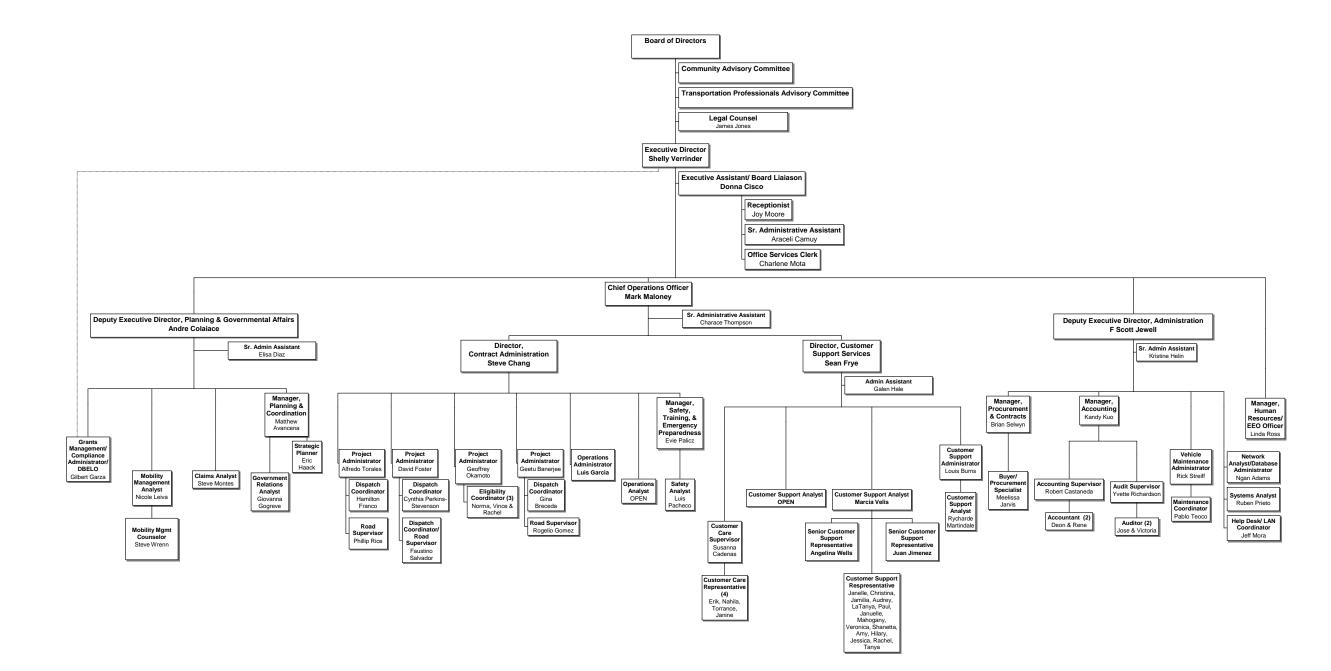

# Budget Plan Fiscal Year 2011/2012

| BUDGET BY COST CENTER             | 1  |
|-----------------------------------|----|
| BUDGET COMPARISON BY COST CENTER  | 5  |
| BUDGET COMPARISON BY EXPENDITURE  | 8  |
| BUDGET LINE ITEM DETAIL           | 9  |
| SUMMARY OF PROJECTED SALARIES     | 23 |
| PASSENGER AND REVENUE PROJECTIONS | 24 |
| ORGANIZATION CHART                | 29 |